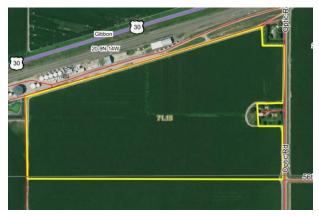

## 71.15 Acres Gibbon Township

**LOCATION:** From Gibbon, travel three miles west on Highway 30 and turn south on Optic Road. The farm is located on the west side of Ravenna Road south of the Anderson's fertilizer plant.

**LEGAL DESCRIPTION:** All that part of the Southeast Quarter (SE ¼) of Section Twenty (20), Township Nine (9) North, Range Fourteen (14) West of the 6<sup>th</sup> P.M., Buffalo County, Nebraska, lying South of the Union Pacific Railroad Company ROW.