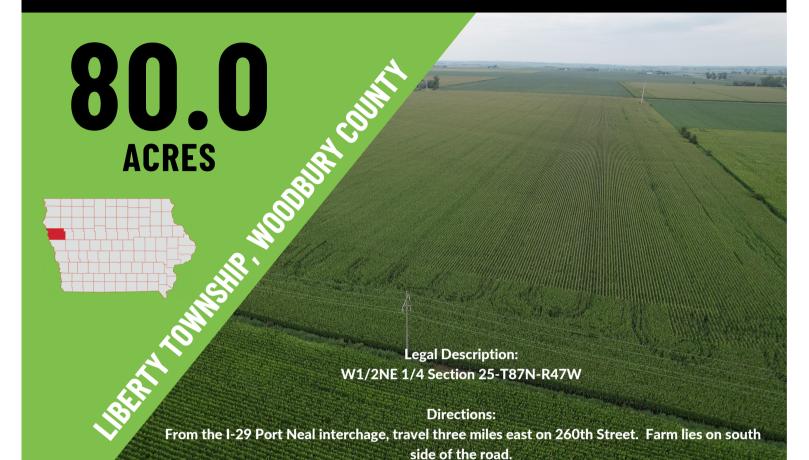

## **Just Listed!**

Located two miles northeast of Salix, here's 80 acres that is sure to fit any current operation or investment portfolio. A solid producer in a good neighborhood and 100% tillable! Farms in this immediate area don't come along every day! We've had the privilege of managing this farm for the O'Meara family for many years and know the new owners will be proud to call it their own.

### **Farm Data**

FSA Cropland Acres: 80.21 Cropland CSR: 75.4

Corn Base Acres: 27.55 acres PLC Yield: 142 bu/acre Soybean Base Acres: 31.25 acres PLC Yield: 36 bu/acre

Real Estate Taxes: \$2,864 Drainage Tax: \$203.22 (2022)