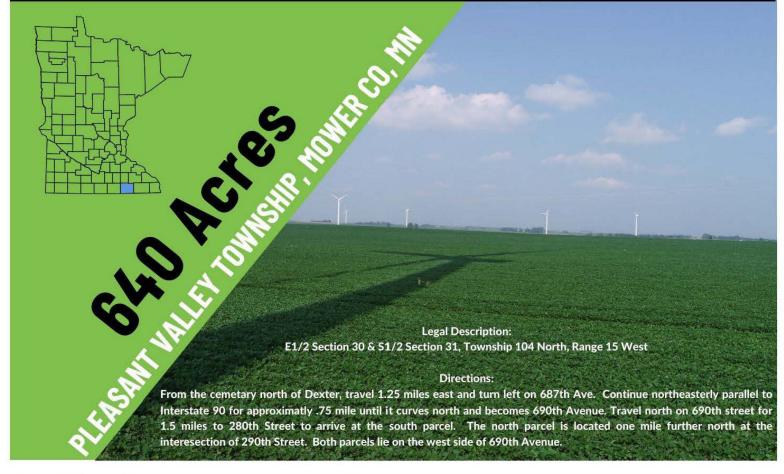

# FARM FOR SALE

## **Just Listed!**

Here's an opportunity to add a large tract to your operation or investment portfolio. Located in the heart of Mower County, MN, this farm features exceptionally productive soils and excellent profit potential. Eight wind turbines on the property enhance the return on investment! The 37,000 bushel grain bin on the south parcel is six years old. Both parcels have direct access to hard surfaced roads with Interstate 90 just a few miles away!